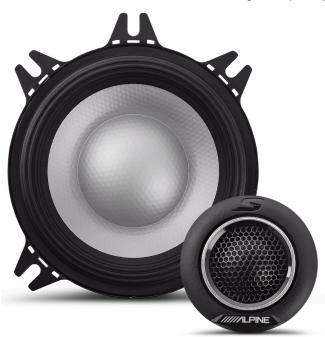

# **S2-S40C**

Alpine S-Series 4" Component Speaker Set

## MAIN FEATURES

- · Hi-Res Audio Certified
- · Poly Propylene, Glass Fiber, and Mica Cone Material
- · High-Amplitude Multi-Roll (H.A.M.R.) Surround
- · Included 1" Tweeters with Threaded Removable Housing
- · OEM Fitment with In-Line Crossovers

## TECH SPECS

• Woofer Size: 4"

• Tweeter Size: 1" (Component)

• Maximum Peak Power: 140W

• Maximum RMS Power: 45W

• Frequency Response: 97Hz - 40kHz (Hi-Res)

eusa (C