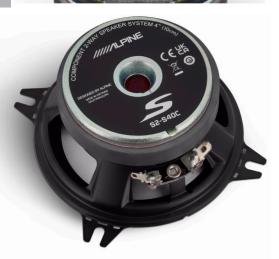

# **S2-S40C**

Alpine S-Series 4" Component Speaker Set

## TECH SPECS

• Woofer Size: 4"

• Tweeter Size: 1" (Component)

• Maximum Peak Power: 140W

• Maximum RMS Power: 45W

• Frequency Response: 97Hz - 40kHz (Hi-Res)

eusa (C