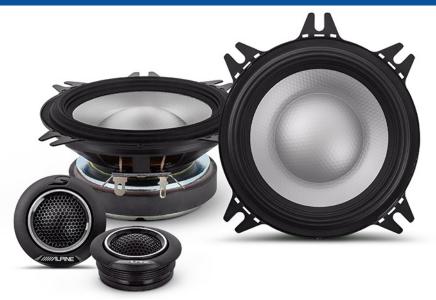

### **PRODUCT OVERVIEW**

Newly redesigned and Hi-Res Audio Certified, the Next-Generation S-Series S2-S40C 4" Component Speakers offer a new standard in entry-level sound performance.

# **S2-S40C**

Alpine S-Series 4" Component Speaker Set

## MAIN FEATURES

- · Hi-Res Audio Certified
- · Poly Propylene, Glass Fiber, and Mica Cone Material
- · High-Amplitude Multi-Roll (H.A.M.R.) Surround
- · Included 1" Tweeters with Threaded Removable Housing
- · OEM Fitment with In-Line Crossovers

## TECH SPECS

• Woofer Size: 4"

• Tweeter Size: 1" (Component)

• Maximum Peak Power: 140W

• Maximum RMS Power: 45W

• Frequency Response: 97Hz - 40kHz (Hi-Res)

eusa (C